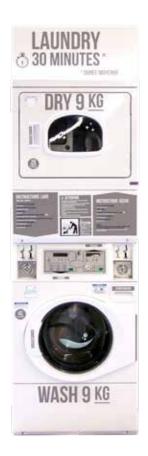

#### **EXPRESS 30 MIN**

Professional machines to wash and dry 9kg of laundry from only 30 minutes\*.

#### **ULTRA COMPACT**

Size: less than 1m<sup>2</sup>, ideal for smaller surface.

### **TECHNICAL SPECIFICATIONS**

## VASHER

Drum volume: 96,8 L

Total time, min./cycle cold 15°C: 24 mn Water consumption (cold + hot): 51,8 L Spin speed, rpm (G-factor): 1200 (440) Heating System (kW): Boiler (optional)

Detergent Supply: automated Water inlet: cold+hot/boiler Draining system: drain pump

Drum size: 198 L

Dryer Type: reversing + condensed

Heating type: electric 5,35kW and gas (optional) Electric Connection, V/Hz/A: 220-240/50Hz/30

Moisture Sensor: yes