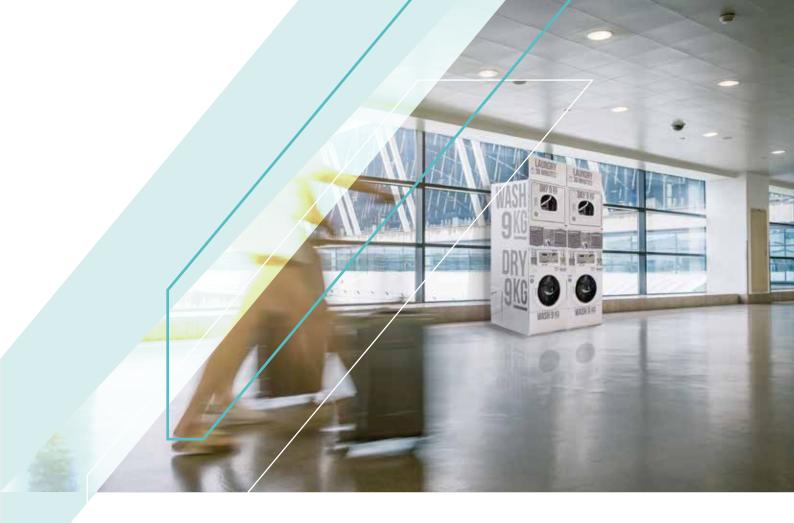

## A NEW ERA FOR SELF-SERVICE LAUNDRY INDOOR LOCATION

Revolution Laundry is proud to introduce its new concept with a Plug'n Play laundry dedicated for indoor use. Capable to address indoor location with no hot air evacuation, Twin S is capable to wash and dry up to 9kg.

With a product easy to move delivering highest ROI level, you are capable to scale and adapt your offer to the demand.

### WHERE TO INSTALL THE REVOLUTION TWIN S?

For consumer, Revolution Twin embeds all Revolution DNA with enhanced customer experience and payment systems. It also includes eco-friendly detergent and optional softener.