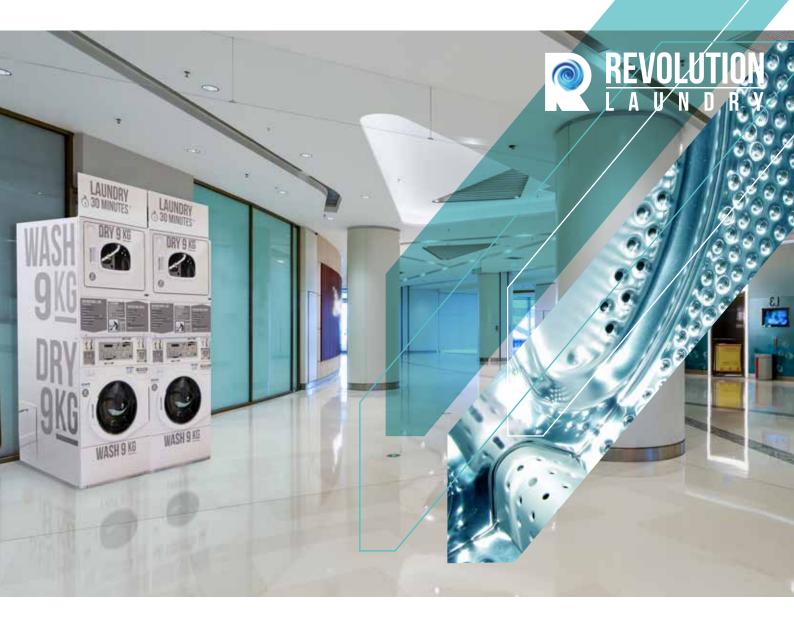

# REVOLUTION TWIN S

SELF-SERVICE LAUNDRY MADE EASY FOR ALL

## A NEW ERA FOR SELF-SERVICE LAUNDRY INDOOR LOCATION

Revolution Laundry is proud to introduce its new concept with a Plug'n Play laundry dedicated for indoor use. Capable to address indoor location with no hot air evacuation, Twin S is capable to wash and dry up to 9kg.

#### **EXPRESS 30 MIN**

Professional machines to wash and dry 9kg of laundry from only 30 minutes\*.

#### **ULTRA COMPACT**

Size: less than 1m<sup>2</sup>, ideal for smaller surface.

#### **PLUG'N PLAY**

With its exclusive condensing Dryer, the machine can be located anywhere.. No need for complex ducts or works. A simple Electric plus Water in/out and you are set.