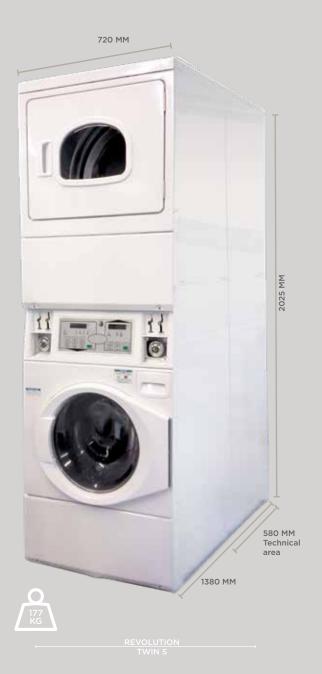

#### **ULTRA COMPACT**

Size: less than 1m<sup>2</sup>, ideal for smaller surface.

#### **PLUG'N PLAY**

With its exclusive condensing Dryer, the machine can be located anywhere.. No need for complex ducts or works. A simple Electric plus Water in/out and you are set.

### **TECHNICAL SPECIFICATIONS**

## VASHER

Drum volume: 96,8 L

Total time, min./cycle cold 15°C: 24 mn Water consumption (cold + hot): 51,8 L Spin speed, rpm (G-factor): 1200 (440) Heating System (kW): Boiler (optional)

Detergent Supply: automated Water inlet: cold+hot/boiler Draining system: drain pump

Drum size: 198 L

Dryer Type: reversing + condensed

Heating type: electric 5,35kW and gas (optional) Electric Connection, V/Hz/A: 220-240/50Hz/30

Moisture Sensor: yes